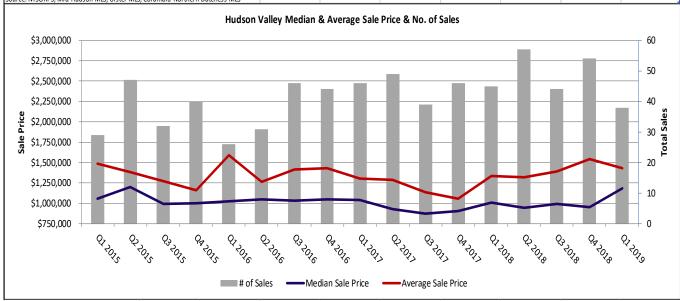

#### HUDSON VALLEY LUXURY REAL ESTATE MARKET OVERVIEW

Dutchess, Columbia, and Ulster County residential sales over \$750,000

After 10 consecutive quarters that featured at least 40 sales, the Hudson Valley luxury real estate market took a breather during the first quarter of 2019. A total of 38 properties changed hands, down from 45 a year earlier. That mirrored trends nationally, where sales of existing homes across all price ranges fell.

Still, by nearly every other metric, the first quarter was a solid one for the Hudson Valley luxury market. The median sale price in the three-county region rose 17.6%, for example, to nearly \$1.2 million, while the average time required to sell a house contracted to 201 days from 237. Homes sold at a 7.1% discount to their asking price, about in line with last year. Inventory levels improved as well, to 447 properties, up from 383 a year earlier.

#### HUDSON VALLEY LUXURY MARKET OVERVIEW

|         |            | Median Sale | Average     | Avg. Days | Avg. Listing | Listing   |
|---------|------------|-------------|-------------|-----------|--------------|-----------|
| Period  | # of Sales | Price       | Sale Price  | on Market | Discount     | Inventory |
| Q1 2019 | 38         | \$1,187,500 | \$1,433,158 | 201       | -7.1%        | 447       |
| Q4 2018 | 54         | \$950,000   | \$1,543,751 | 153       | -5.1%        | 408       |
| Q3 2018 | 44         | \$990,000   | \$1,388,387 | 154       | -7.2%        | 567       |
| Q2 2018 | 57         | \$945,000   | \$1,324,056 | 164       | -5.9%        | 538       |
| Q1 2018 | 45         | \$1,010,000 | \$1,338,352 | 237       | -7.0%        | 383       |